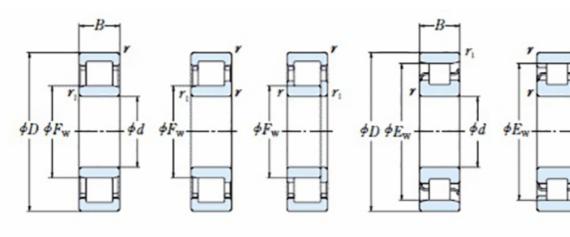

## NU 216 EMA C3-TIMKEN CYLINDRISK RULLELEJE ENRADET MED MESSINGHOLDER

NU

NJ

NUP

NF

Ν

High quality cylindrical roller bearing with machined brass cage from the leading manufacturer TIMKEN. Featuring the TIMKEN EMA design. A premium land-riding cage, unique internal geometries, enhanced surface finishes and a compact design. All this adds up to longer life, improved uptime and reduced maintenance costs.

## **Basic dimensions**

| Inner diameter [d] | 80.00  | mm |
|--------------------|--------|----|
| Width [B]          | 26.00  | mm |
| Outer diameter [D] | 140.00 | mm |