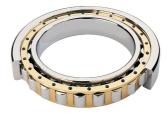

## NU 216 EMA C3-TIMKEN CYLINDRISK RULLELEJE ENRADET MED MESSINGHOLDER

NU

NJ

NUP

NF

Ν

High quality cylindrical roller bearing with machined brass cage from the leading manufacturer TIMKEN. Featuring the TIMKEN EMA design. A premium land-riding cage, unique internal geometries, enhanced surface finishes and a compact design. All this adds up to longer life, improved uptime and reduced maintenance costs.